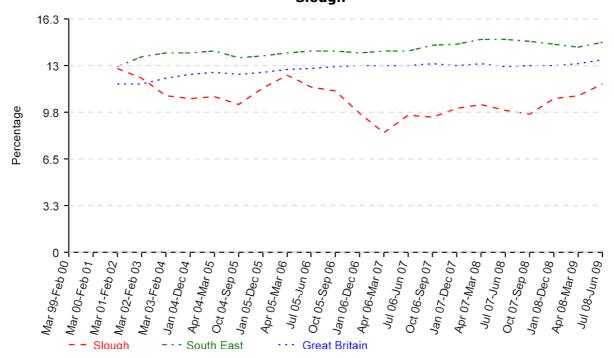

## 2 Professional occupations Slough

| Date          | Slough | Slough<br>(%) | South East<br>(%) | Great Britain<br>(%) |
|---------------|--------|---------------|-------------------|----------------------|
| Mar 99-Feb 00 | -      | -             | -                 | -                    |
| Mar 00-Feb 01 | -      | -             | -                 | -                    |
| Mar 01-Feb 02 | 8,000  | 12.8          | 12.9              | 11.7                 |
| Mar 02-Feb 03 | 7,000  | 12.1          | 13.6              | 11.7                 |
| Mar 03-Feb 04 | 6,300  | 10.9          | 13.9              | 12.1                 |
| Jan 04-Dec 04 | 6,400  | 10.7          | 13.9              | 12.4                 |
| Apr 04-Mar 05 | 6,500  | 10.8          | 14.0              | 12.5                 |
| Oct 04-Sep 05 | 6,200  | 10.3          | 13.5              | 12.4                 |
| Jan 05-Dec 05 | 6,800  | 11.4          | 13.7              | 12.5                 |
| Apr 05-Mar 06 | 7,300  | 12.3          | 13.9              | 12.7                 |
| Jul 05-Jun 06 | 6,800  | 11.5          | 14.0              | 12.8                 |
| Oct 05-Sep 06 | 6,700  | 11.2          | 14.0              | 12.9                 |
| Jan 06-Dec 06 | 5,800  | 9.7           | 13.9              | 13.0                 |
| Apr 06-Mar 07 | 4,900  | 8.3           | 14.0              | 13.0                 |
| Jul 06-Jun 07 | 5,700  | 9.5           | 14.0              | 13.0                 |
| Oct 06-Sep 07 | 5,500  | 9.4           | 14.4              | 13.1                 |
| Jan 07-Dec 07 | 5,800  | 10.0          | 14.5              | 13.0                 |
| Apr 07-Mar 08 | 6,000  | 10.3          | 14.8              | 13.1                 |
| Jul 07-Jun 08 | 5,800  | 9.9           | 14.8              | 12.9                 |
| Oct 07-Sep 08 | 5,700  | 9.6           | 14.7              | 13.0                 |
| Jan 08-Dec 08 | 6,200  | 10.7          | 14.5              | 13.0                 |
| Apr 08-Mar 09 | 6,400  | 10.9          | 14.3              | 13.1                 |
| Jul 08-Jun 09 | 6,800  | 11.7          | 14.6              | 13.4                 |